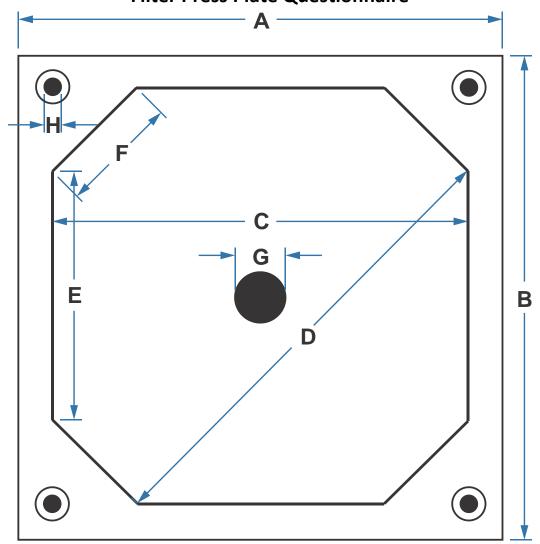

## Please measure to the outside edge of the cloth groove.

| Filter Press Manufacturer:                             |  |
|--------------------------------------------------------|--|
| Filter Plate Manufacturer:                             |  |
| Are O-Rings on the same side:                          |  |
| What is the Plate Thickness:                           |  |
| Are the Plate Edges Rounded or Square:                 |  |
| Does the Plate Surface have Dots, Channels, or Bricks: |  |
| Is the filter press 100 or 225 PSI:                    |  |
| Are all Corner holes ported:                           |  |

| A. | Plate Width          |  |
|----|----------------------|--|
| В. | Plate Height         |  |
| C. | Side to Side         |  |
| D. | Diagonal             |  |
| E. | Long Side            |  |
| F. | Short Side           |  |
| G. | Center Hole Diameter |  |
| Н. | Corner Hole Diameter |  |