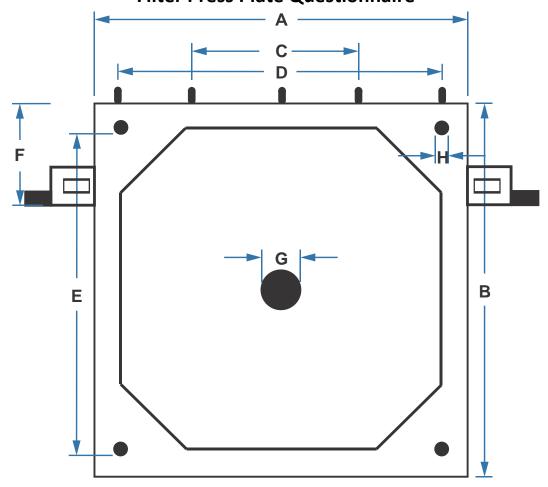

## Non-Gasketed Recessed Chamber (NG) Filter Press Plate Questionnaire

| Filter Press Manufacturer:                             | A. Plate Width                         |
|--------------------------------------------------------|----------------------------------------|
| Filter Plate Manufacturer:                             | B. Plate Height                        |
| What is the plate thickness:                           | C. Distance between middle cloth pegs  |
| Are the plate edges rounded or square:                 | D. Distance between outside cloth pegs |
| Does the plate surface have dots, channels, or bricks: | E. Distance between corner holes       |
| Are all corner holes ported:                           | F. Distance from bottom of handle to   |
|                                                        | top of plate                           |
|                                                        | G. Center Hole Diameter                |

If you have any questions please contact us at:

H. Corner Hole Diameter

Sales@albaxinc.com Phone: 630-758-1072 Fax: 630-758-1074